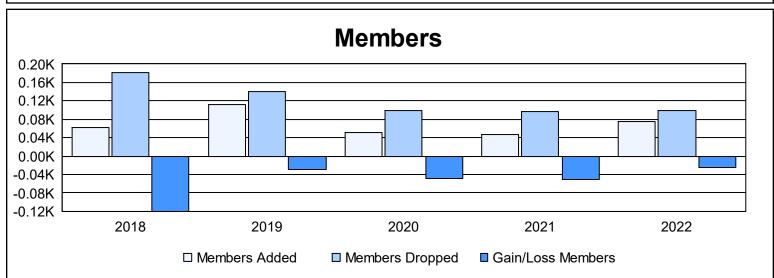

District 1 F

As of June 2022 Cumulative

| Year      | New<br>Clubs | Dropped<br>Clubs | Gain/<br>Loss<br>Clubs | New<br>Members | Charter<br>Members | Reinstate<br>Members | Transfer<br>Members | Total<br>Member<br>Added | Total<br>Members<br>Dropped | Gain/<br>Loss<br>Members |
|-----------|--------------|------------------|------------------------|----------------|--------------------|----------------------|---------------------|--------------------------|-----------------------------|--------------------------|
| 2017-2018 | 0            | 3                | -3                     | 43             | 0                  | 10                   | 8                   | 61                       | 181                         | -120                     |
| 2018-2019 | 0            | 2                | -2                     | 77             | 10                 | 5                    | 19                  | 111                      | 140                         | -29                      |
| 2019-2020 | 0            | 0                | 0                      | 43             | 1                  | 2                    | 6                   | 52                       | 100                         | -48                      |
| 2020-2021 | 0            | 0                | 0                      | 35             | 0                  | 7                    | 4                   | 46                       | 96                          | -50                      |
| 2021-2022 | 0            | 0                | 0                      | 68             | 1                  | 2                    | 4                   | 75                       | 99                          | -24                      |
| Average   | 0            | 1                | -1                     | 53             | 2                  | 5                    | 8                   | 69                       | 123                         | -54                      |